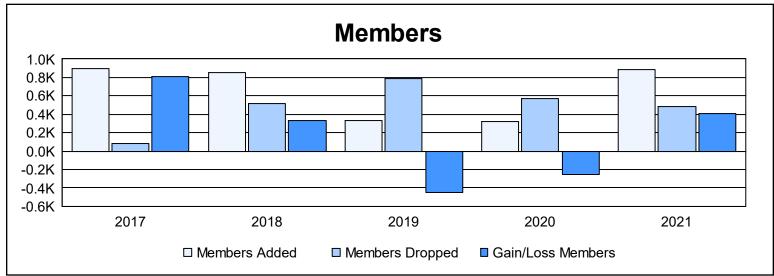

District 320 G As of June 2021 Cumulative

| Year      | New<br>Clubs | Dropped<br>Clubs | Gain/<br>Loss<br>Clubs | New<br>Members | Charter<br>Members | Reinstate<br>Members | Transfer<br>Members | Total<br>Member<br>Added | Total<br>Members<br>Dropped | Gain/<br>Loss<br>Members |
|-----------|--------------|------------------|------------------------|----------------|--------------------|----------------------|---------------------|--------------------------|-----------------------------|--------------------------|
| 2016-2017 | 11           | 1                | 10                     | 601            | 272                | 18                   | 0                   | 891                      | 86                          | 805                      |
| 2017-2018 | 15           | 3                | 12                     | 490            | 328                | 22                   | 9                   | 849                      | 516                         | 333                      |
| 2018-2019 | 4            | 9                | -5                     | 196            | 118                | 20                   | 1                   | 335                      | 786                         | -451                     |
| 2019-2020 | 2            | 2                | 0                      | 194            | 64                 | 35                   | 27                  | 320                      | 572                         | -252                     |
| 2020-2021 | 13           | 0                | 13                     | 500            | 338                | 48                   | 4                   | 890                      | 482                         | 408                      |
| Average   | 9            | 3                | 6                      | 396            | 224                | 29                   | 8                   | 657                      | 488                         | 169                      |