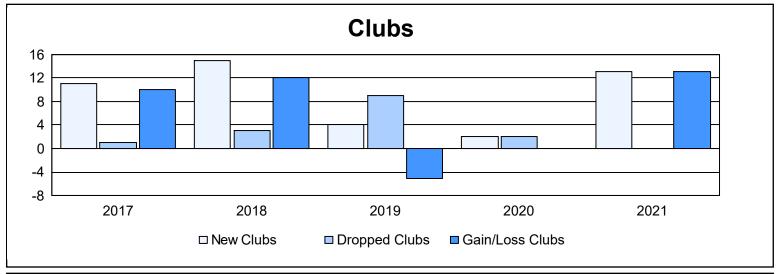

District 320 G As of June 2021 Cumulative

| Year      | New<br>Clubs | Dropped<br>Clubs | Gain/<br>Loss<br>Clubs | New<br>Members | Charter<br>Members | Reinstate<br>Members | Transfer<br>Members | Total<br>Member<br>Added | Total<br>Members<br>Dropped | Gain/<br>Loss<br>Members |
|-----------|--------------|------------------|------------------------|----------------|--------------------|----------------------|---------------------|--------------------------|-----------------------------|--------------------------|
| 2016-2017 | 11           | 1                | 10                     | 601            | 272                | 18                   | 0                   | 891                      | 86                          | 805                      |
| 2017-2018 | 15           | 3                | 12                     | 490            | 328                | 22                   | 9                   | 849                      | 516                         | 333                      |
| 2018-2019 | 4            | 9                | -5                     | 196            | 118                | 20                   | 1                   | 335                      | 786                         | -451                     |
| 2019-2020 | 2            | 2                | 0                      | 194            | 64                 | 35                   | 27                  | 320                      | 572                         | -252                     |
| 2020-2021 | 13           | 0                | 13                     | 500            | 338                | 48                   | 4                   | 890                      | 482                         | 408                      |
| Average   | 9            | 3                | 6                      | 396            | 224                | 29                   | 8                   | 657                      | 488                         | 169                      |